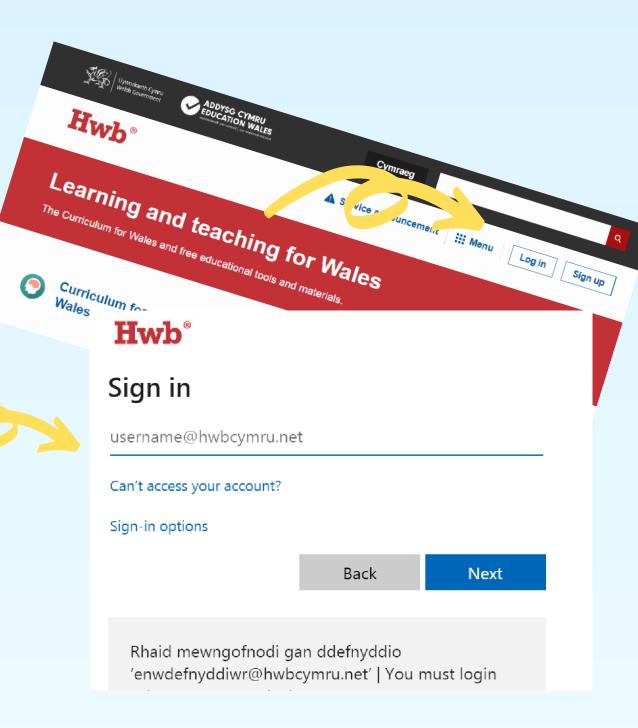

#### Log in to HWb

Log into your Hwb account via 'hwb.gov.wales'

#### **Remember:**

- include '@hwbcymru.net' after your username
- passwords are CASE SENSITIVE