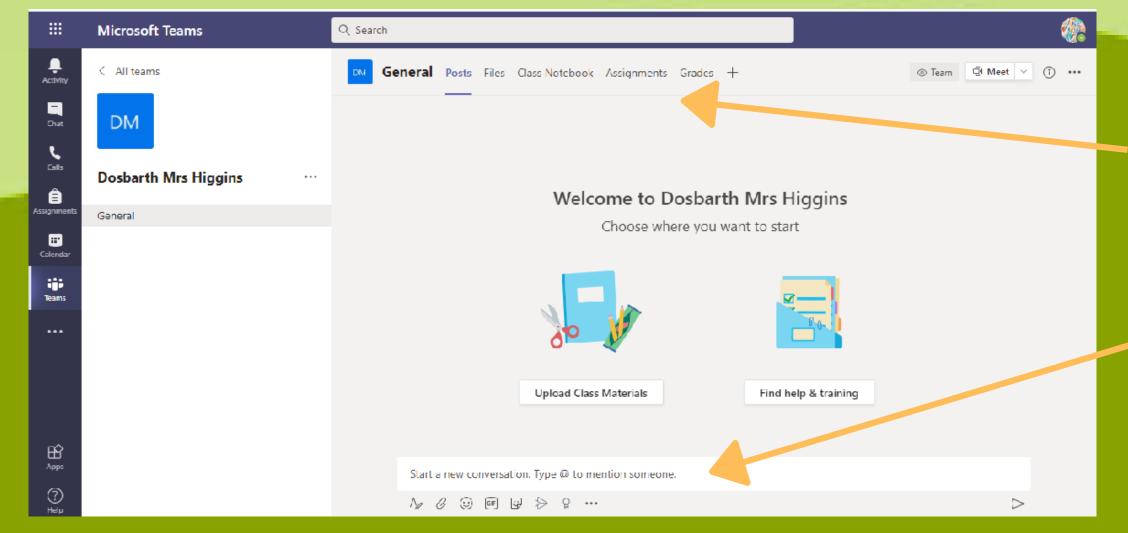

## Access Work and communicate With your Teacher

Locate the 'Assignments' tab and click on it to access your work and communicate with your teacher.

Click on 'Assignments' to view tasks.

Post any questions about the work here.