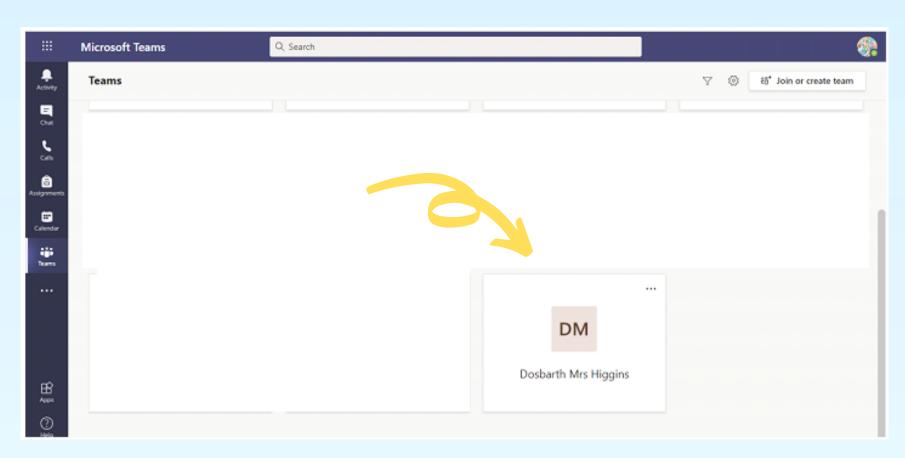

### Locate Class Teams page

You will see your class name. Click on this to access work or activities.

You will know if something has been updated on the Team page if you see a small circular red notification in the top right—hand corner of your class