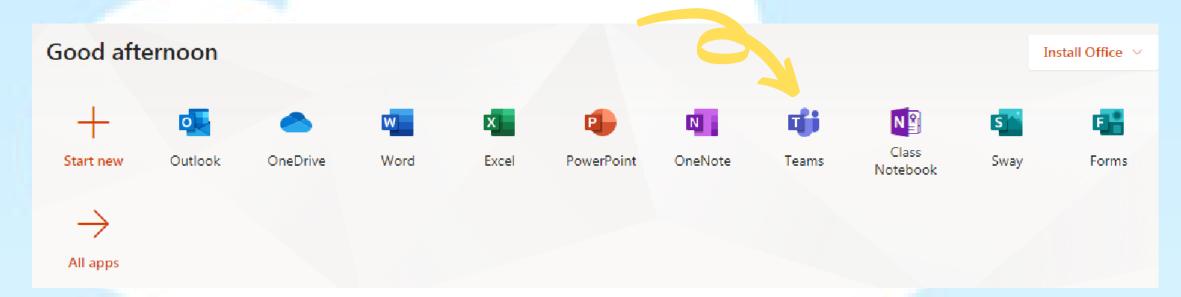

## Locate Teams on the Office 365 dashboard

If you're using the 'Teams' app you can start straight at this step.