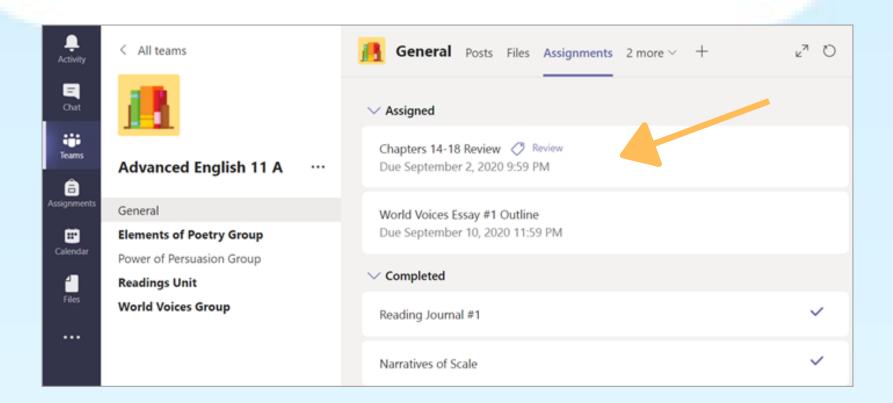

### Click on the 'Assignments' tab

Assigned work will show in order of due date. Select any assignment card to open it and view the assignment's details.