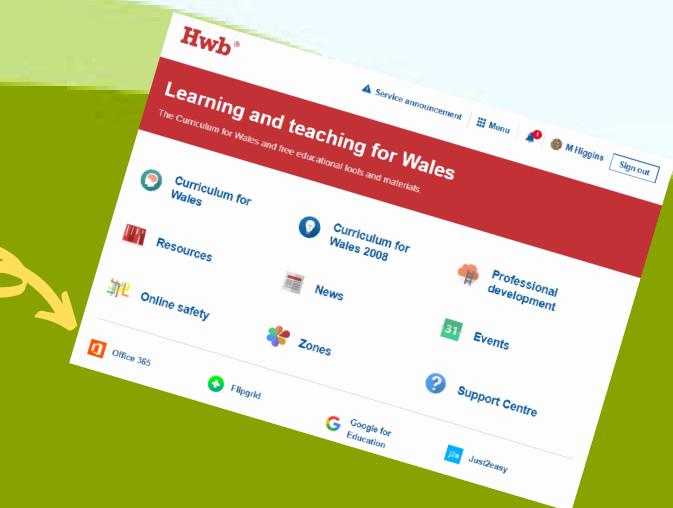

### Locate Office 365 on the Hwb dashboard

The Office 365 app can be seen on the Hwb homepage once you have signed in.