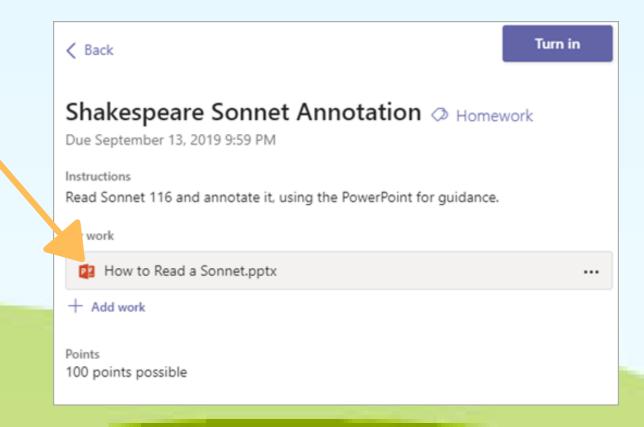

### Open the Assignment

Click on the assignment to open the document.
Once open, complete the task.

### 'Turn in' your Work

When you have completed the task, click 'Close'. Then, select the Turn in button to turn in an assignment. The button will change depending on the status.